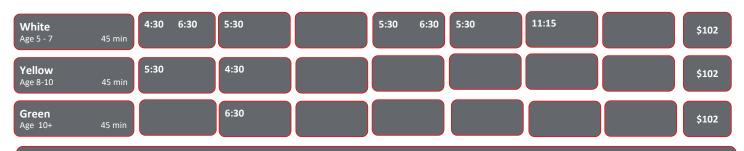

### NINJAZONE

Little Ninja Age 4-5 \_\_\_\_\_\_ 45 min.\_ 9:30

4:30

Ś

\$102

**Discounts:** 

2nd child = 10% off lesser fee 3rd child = 15% off lesser fee 4 or more = 20% off lesser fee Pricing:
2x's week discounts
35% off 45-75 minute classes