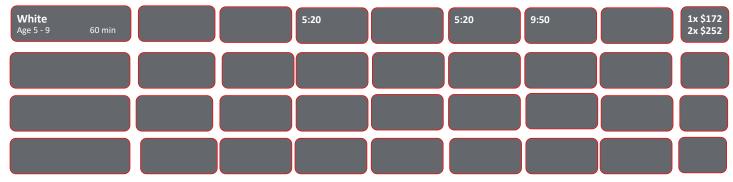

### **Recreational Gymnastics**

|                                               | Monday            | Tuesday           | Wednesday | Thursday          | Friday | Saturday       | Sunday | Price                |
|-----------------------------------------------|-------------------|-------------------|-----------|-------------------|--------|----------------|--------|----------------------|
| Beginner Kindergarten + 60 min.               | 4:30 5:40<br>6:50 | 4:30 5:40<br>6:50 | 4:30 5:30 | 4:30 5:40<br>6:50 |        | 10:00<br>11:10 |        | 1x \$172<br>2x \$252 |
| Advanced Beginner Age 6+ 60 min.              | 4:30 5:40<br>6:50 | 4:30 5:40         | 4:30 5:30 | 4:30 5:40<br>6:50 |        | 10:00<br>11:10 |        | 1x \$172<br>2x \$252 |
| Intermediate Age 6+ 75 min.                   | 5:40 6:50         | 5:40 6:50         |           | 4:30<br>6:50      |        | 11:10          |        | 1x \$208<br>2x \$298 |
| Advanced Age 6+ 75 min.                       | 6:50              | 6:50              |           | 4:30<br>6:50      |        | 11:10          |        | 1x \$208<br>2x \$298 |
| <b>Tumbling 1</b> for Cheer and Dance 60 min. |                   |                   | 4:30      |                   |        |                |        | \$172                |
| Tramp & Tumble 1 60 min.                      |                   |                   |           |                   |        | 10:00          |        | \$172                |